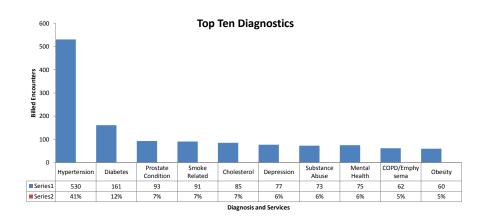

75-79    | 18% |
| 80+      | 14% |



| Gender |     |
|--------|-----|
| Male   | 75% |
| Female | 25% |
|        |     |



| Race             |     |
|------------------|-----|
| African American | 43% |
| White            | 37% |
| Hispanic         | 17% |
| Asian            | 3%  |



| <b>Duration of Tenancy</b> |     |
|----------------------------|-----|
| Less than 1 year           | 10% |
| 1 to 5 years               | 38% |
| 6 to 10 years              | 24% |
| 11 to 15 years             | 15% |
| 16+                        | 13% |
|                            |     |



| Income Data                    |     |
|--------------------------------|-----|
| Below Poverty Level (\$11,500) | 69% |
| Greater than \$20,000          | 6%  |
|                                |     |







| <b>Chronic Conditions</b>                                  |             |              |         |     |     |
|------------------------------------------------------------|-------------|--------------|---------|-----|-----|
|                                                            |             |              |         |     |     |
| Total % of Tenants with Multiple Chronic Conditions        |             |              |         | 34% |     |
| % of Tenants under age 65 with Multiple Chronic Conditions |             |              |         | 11% |     |
| Total % of Tenants with Chronic Condition                  |             |              |         | 22% |     |
| Total % of Tenants Who Report No Health Related Concerns   |             |              | 4%      |     |